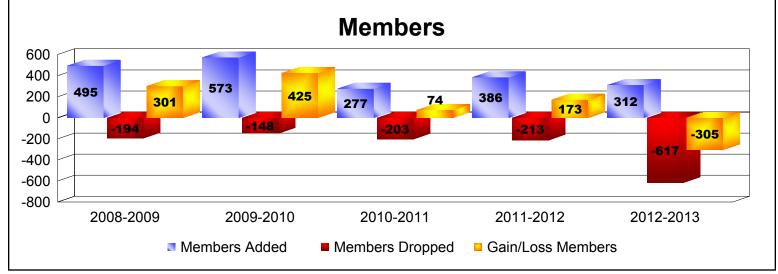

District 325A1 As of June 2013 Cumulative

| Year      | New<br>Clubs | Dropped<br>Clubs | Gain/<br>Loss<br>Clubs | New<br>Members | Charter<br>Members | Reinstate<br>Members | Transfer<br>Members | Total<br>Member<br>Added | Total<br>Members<br>Dropped | Gain/<br>Loss<br>Members |
|-----------|--------------|------------------|------------------------|----------------|--------------------|----------------------|---------------------|--------------------------|-----------------------------|--------------------------|
| 2008-2009 | 6            | 0                | 6                      | 312            | 170                | 12                   | 1                   | 495                      | -194                        | 301                      |
| 2009-2010 | 12           | 0                | 12                     | 268            | 300                | 4                    | 1                   | 573                      | -148                        | 425                      |
| 2010-2011 | 5            | 0                | 5                      | 129            | 133                | 13                   | 2                   | 277                      | -203                        | 74                       |
| 2011-2012 | 8            | 0                | 8                      | 183            | 183                | 15                   | 5                   | 386                      | -213                        | 173                      |
| 2012-2013 | 3            | -12              | -9                     | 239            | 62                 | 7                    | 4                   | 312                      | -617                        | -305                     |
| Average   | 7            | -2               | 4                      | 226            | 170                | 10                   | 3                   | 409                      | -275                        | 134                      |