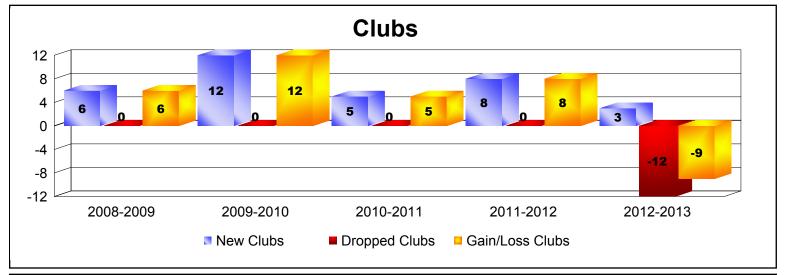

District 325A1 As of June 2013 Cumulative

| Year      | New<br>Clubs | Dropped<br>Clubs | Gain/<br>Loss<br>Clubs | New<br>Members | Charter<br>Members | Reinstate<br>Members | Transfer<br>Members | Total<br>Member<br>Added | Total<br>Members<br>Dropped | Gain/<br>Loss<br>Members |
|-----------|--------------|------------------|------------------------|----------------|--------------------|----------------------|---------------------|--------------------------|-----------------------------|--------------------------|
| 2008-2009 | 6            | 0                | 6                      | 312            | 170                | 12                   | 1                   | 495                      | -194                        | 301                      |
| 2009-2010 | 12           | 0                | 12                     | 268            | 300                | 4                    | 1                   | 573                      | -148                        | 425                      |
| 2010-2011 | 5            | 0                | 5                      | 129            | 133                | 13                   | 2                   | 277                      | -203                        | 74                       |
| 2011-2012 | 8            | 0                | 8                      | 183            | 183                | 15                   | 5                   | 386                      | -213                        | 173                      |
| 2012-2013 | 3            | -12              | -9                     | 239            | 62                 | 7                    | 4                   | 312                      | -617                        | -305                     |
| Average   | 7            | -2               | 4                      | 226            | 170                | 10                   | 3                   | 409                      | -275                        | 134                      |